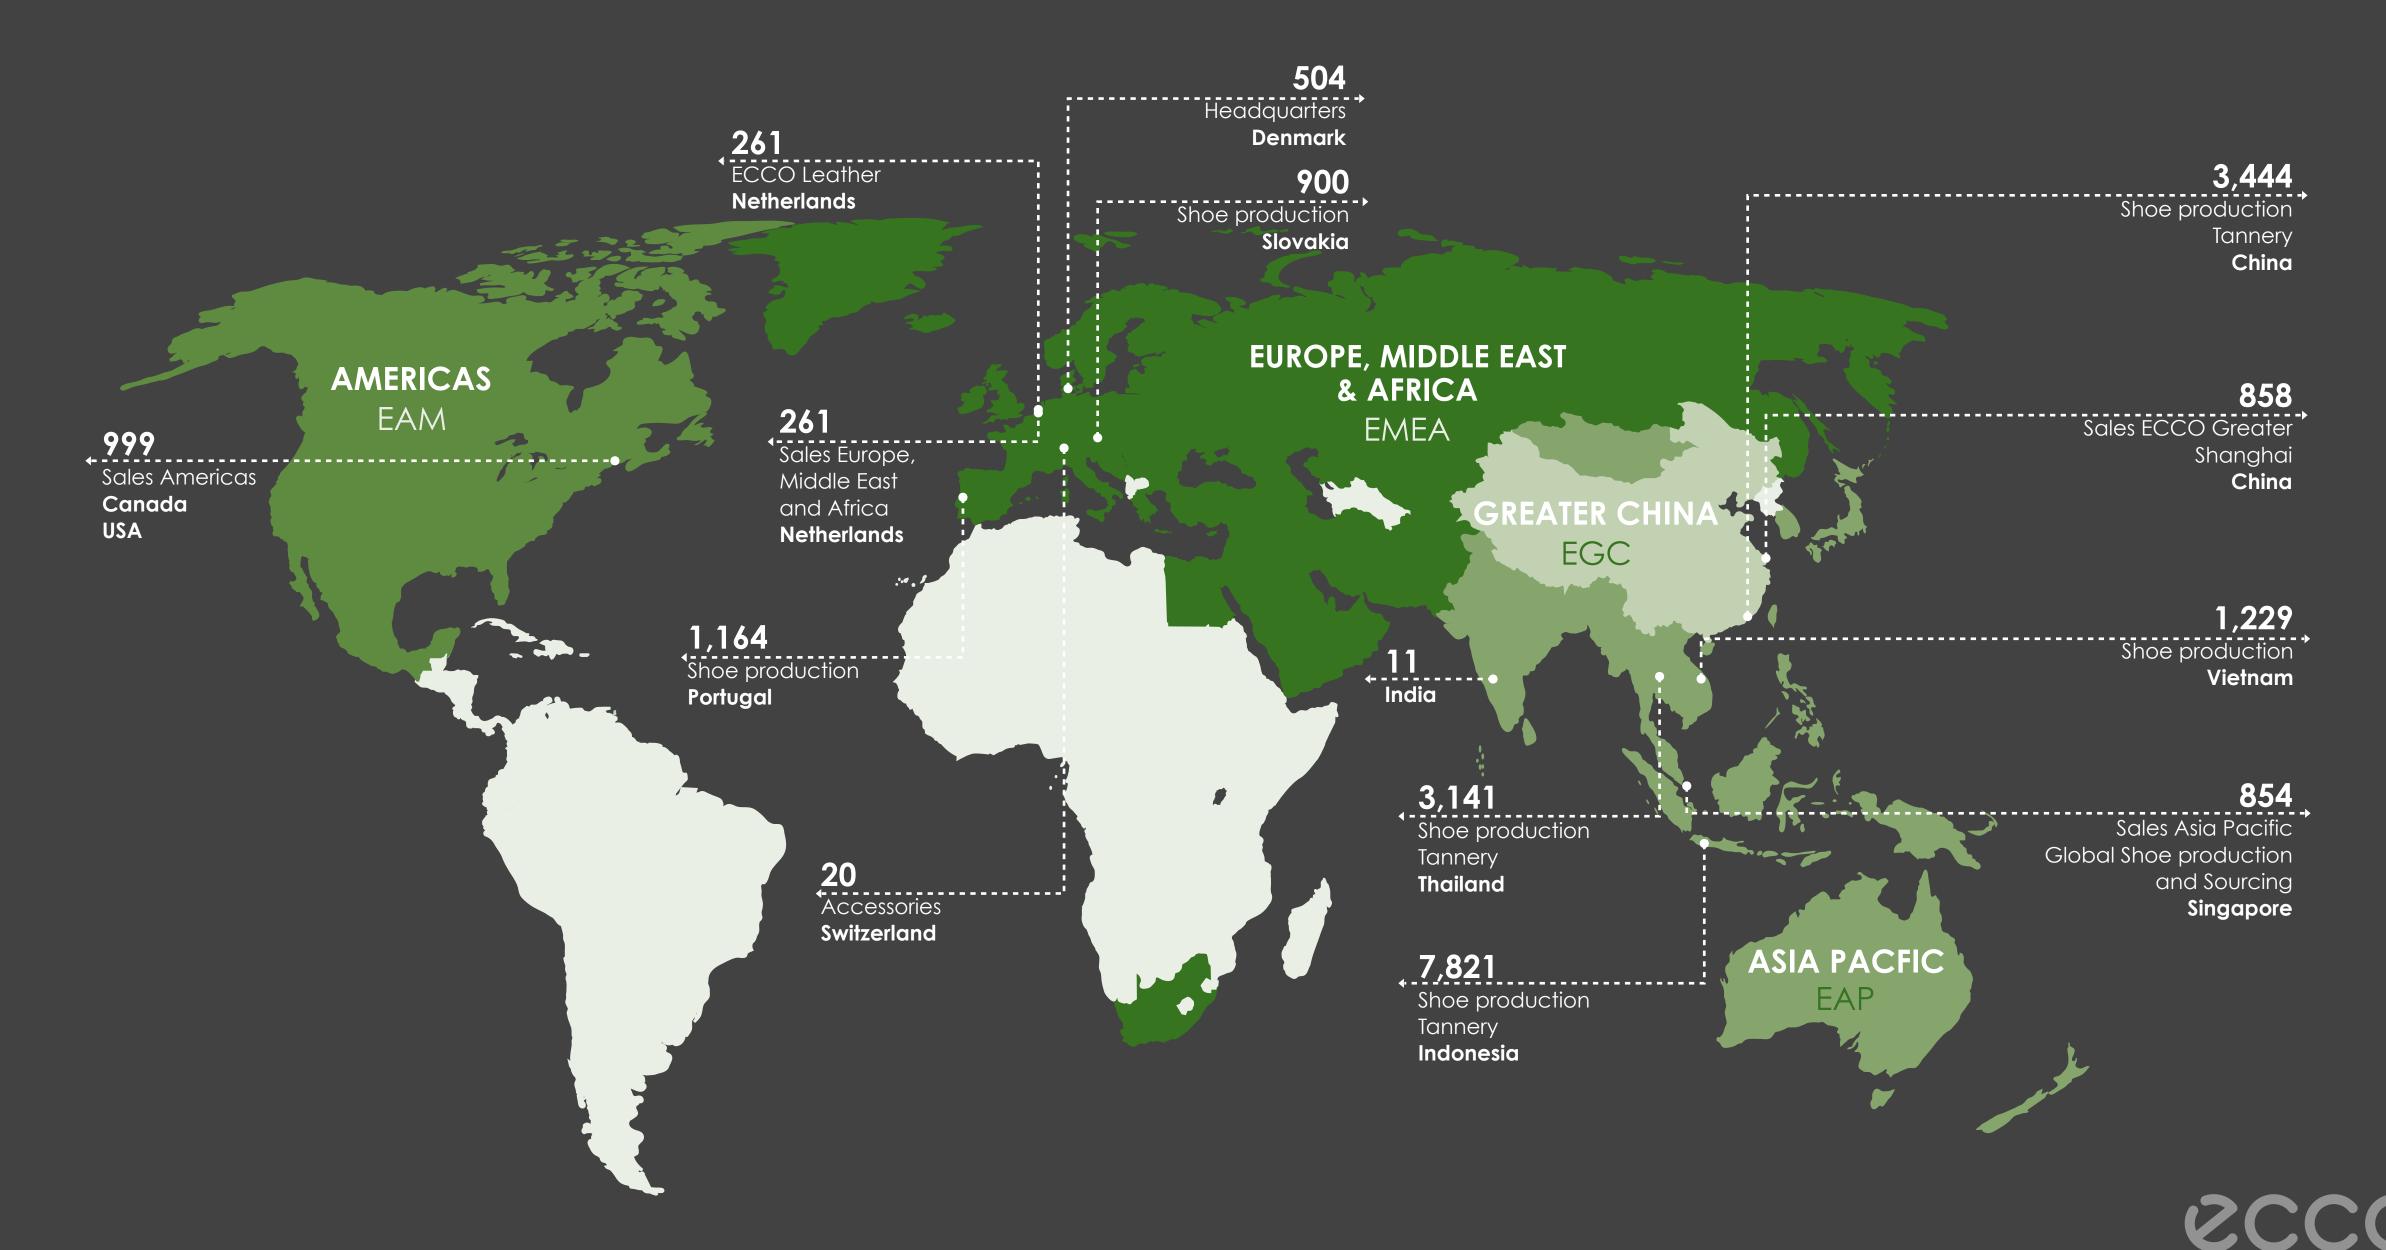

## ECCO IN NUMBERS

ESTABLISHED IN 1963

### TOP 10 BEST SOLD SHOES

- 1. ECCO SOFT 7
- ECCO OFFROAD
- ECCO SOFT 8
- ECCO SOFT 2.0
- ECCO COOL 2.0
- 6. ECCO HELSINKI
- **7.** ECCO KYLE
- 8. ECCO BELLA
- 9. ECCO SOFT 5
- 10. ECCO TERRACRUISE

## 70% WOMEN **AND 30% MEN**

WORK IN ECCO

1,276 m

TOP 10 MARKETS

1. China

3. Russia

4. Germany

5. Canada

**2.** USA

6 SHOE **FACTORIES** 

# A MULTINATIONAL COMPANY OF NATIONALITIES

6. Sweden

8. Japan

9. Denmark

10. Norway

7. Netherlands

NET REVENUE