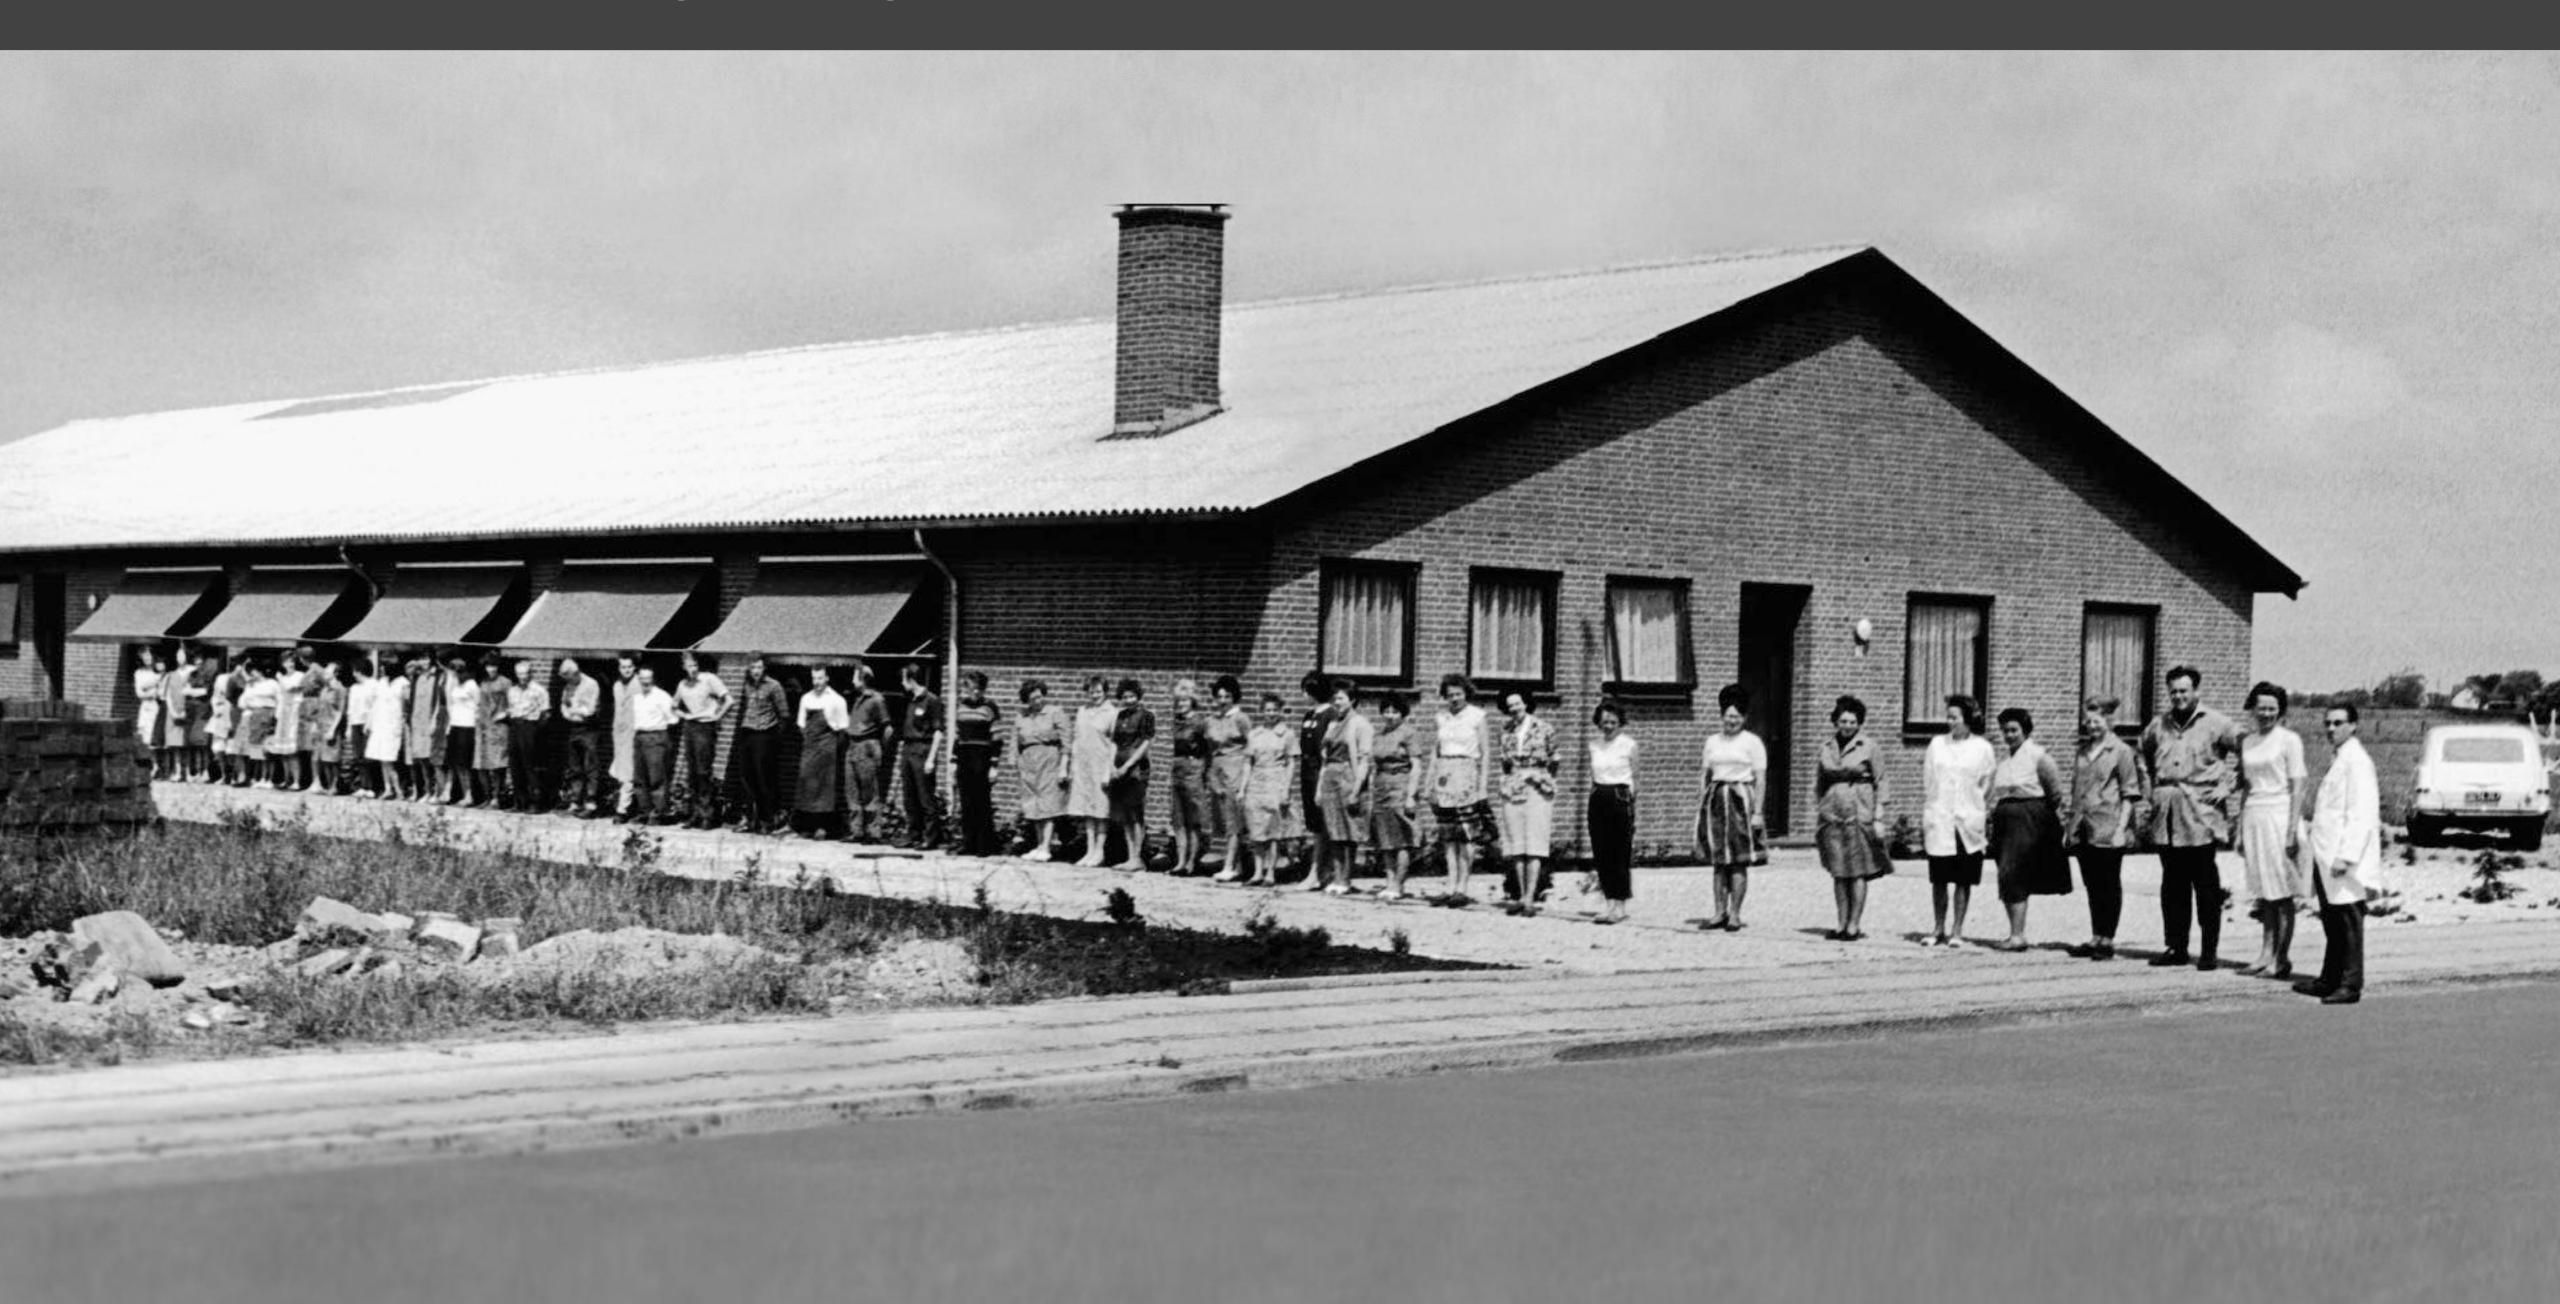

# Our history

ECCO was founded in 1963 in Bredebro, Denmark

Birte and Karl Toosbuy produced ladies' fashion shoes under the name "Venus"

The comfortable footwear concept was introduced in the late 1970s

ECCO's headquarters are still located in Southwest Jutland, Denmark