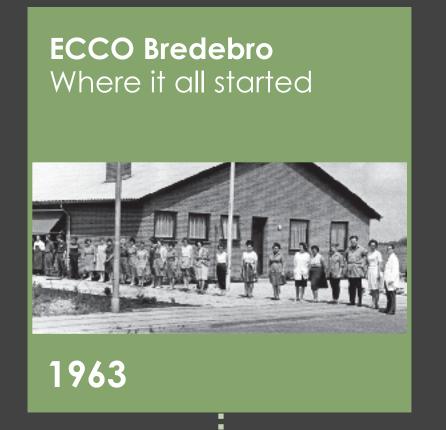

# Our history

ECCO was founded in 1963 in Bredebro, Denmark

Birte and Karl Toosbuy produced ladies' fashion shoes under the name "Venus"

The comfortable footwear concept was introduced in the late 1970s

ECCO's headquarters are still located in Southwest Jutland, Denmark

### Production facilities timeline